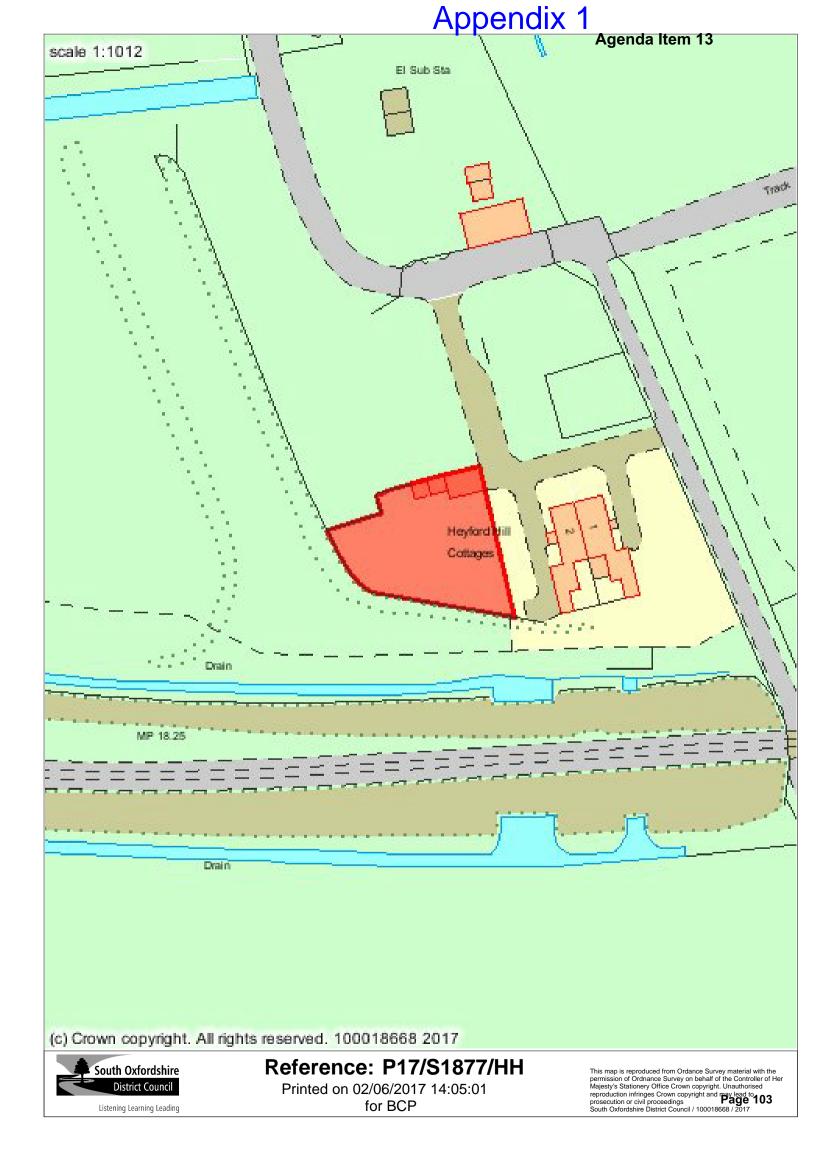

Appendix 2

REV DATE

Areas & Volumes : Scheme 1

1:500 Scale

Proposed Site Plan

Existing Site Plan

Existing outbuildings -56.72m2 : 136.1m3 New outbuildings — 86.31m2 : 254.1m3

S Location Plan 1:1250

All rights reserved. Licence number 100122432

**DESIGNS** CLIENT: Mr and Mrs N. Lawson The Pump House 2 Heyford Hill Cottage Oxford OX4 4YJ TITLE: Location and Site Plan (Out Building - Scheme 1) CLIENT JOB No:

BHD-0011-PL100

Planning

DRN: N.H CHK: XX DATE: May 2107

P1 24-05-17 Red/Blue lines updated as planning officer

DESCRIPTION

N.H.

INITIALS

P1

1:1250

SCALE: 1:500

NOTES:

ANY DISCREPANCIES IN DRAWINGS OR DETAILS TO BE REPORTED TO BENJAMIN HILL DESIGNS LTD FOR CLARIFICATION

ANY DISCREPANCIES IN DRAWINGS OR DETAILS TO BE REPORTED TO BENJAMIN HILL DESIGNS LTD FOR CLARIFICATION