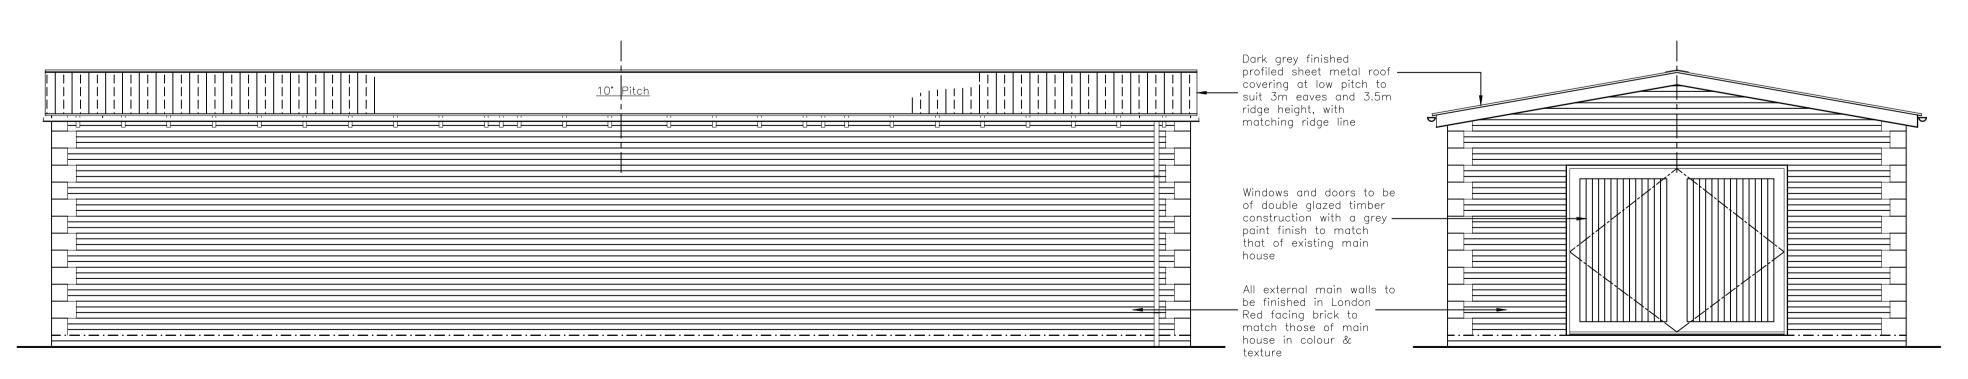

Workshop Front Elevation South South-East Facing

Workshop Rear Elevation North North-West Facing

Side Elevation
West South-West Facing

BH

CLIENT:

Mr and Mrs N. Lawson

The Pump House
2 Heyford Hill Cottage
Oxford