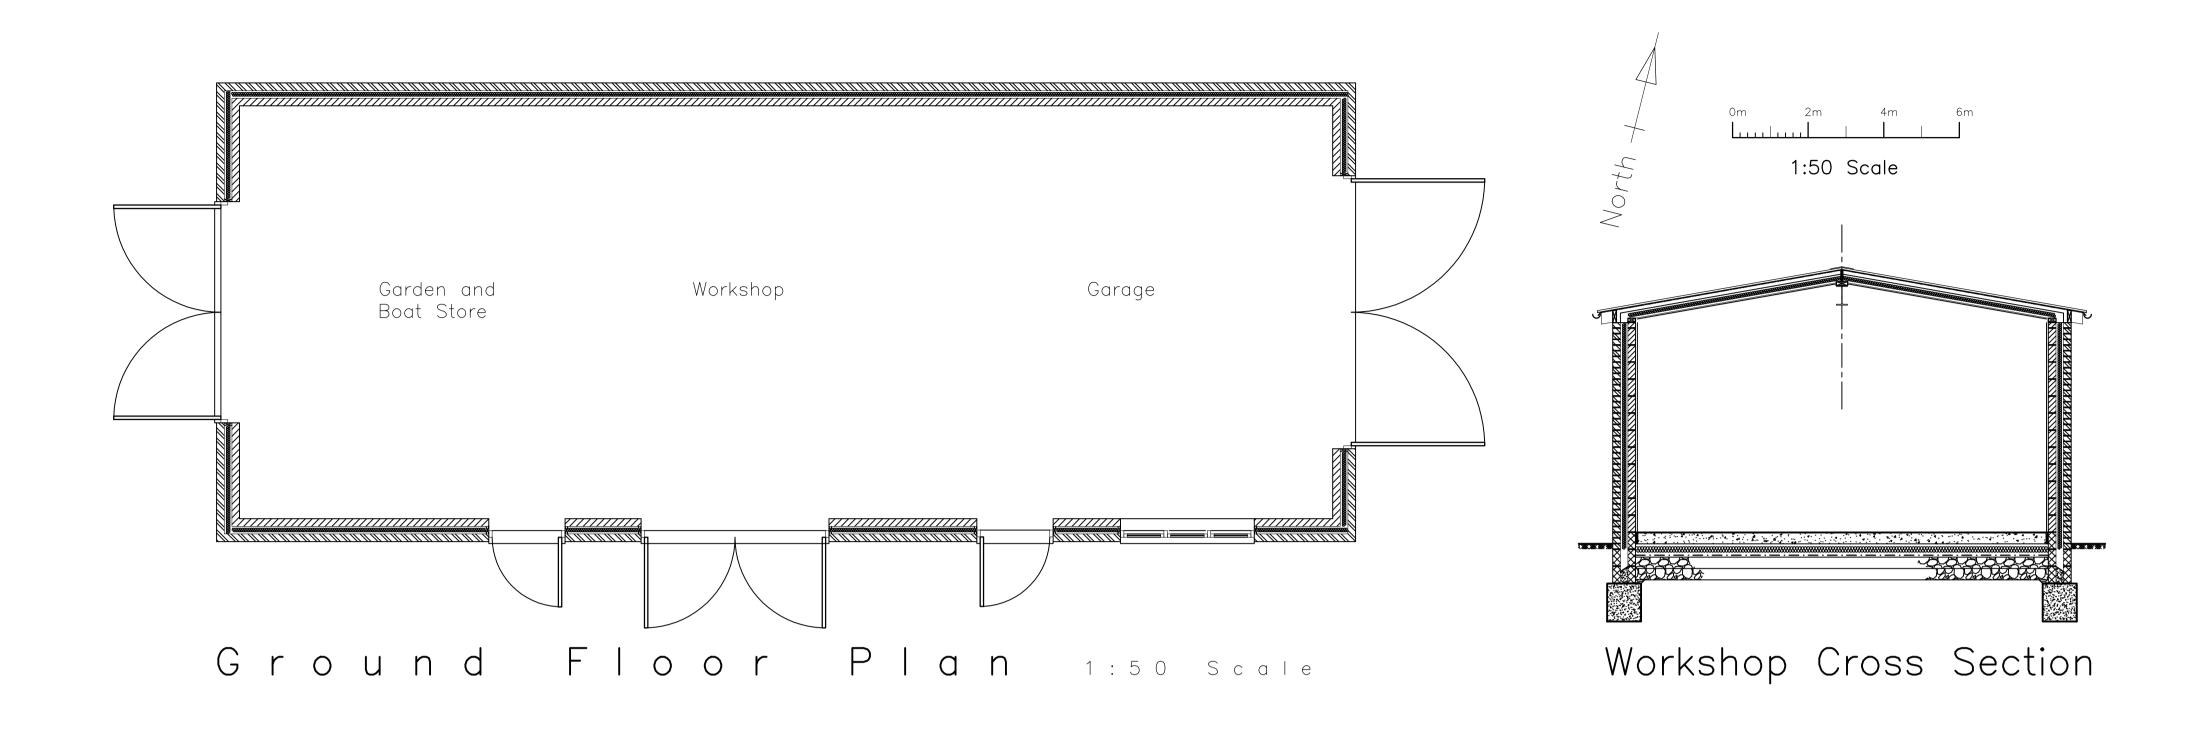

Workshop Front Elevation South South-East Facing

Workshop Rear Elevation North North-West Facing

Side Elevation
West South-West Facing

BH

CLIENT:

Mr and Mrs N. Lawson

The Pump House
2 Heyford Hill Cottage
Oxford

OX4 4YJ

Plan, Section and Elevations (Out Building - Scheme 1)

| BHD-0011-PL101   |     |         |    |               | CLIENT<br>JOB No: | ISSUE | IZE - A1 |
|------------------|-----|---------|----|---------------|-------------------|-------|----------|
| STATUS: Planning |     |         |    | g             | 1:50              |       | EET SI   |
| DRN:             | N.F | H. CHK: | XX | DATE:May 2017 | 1.50              |       | SHEE     |