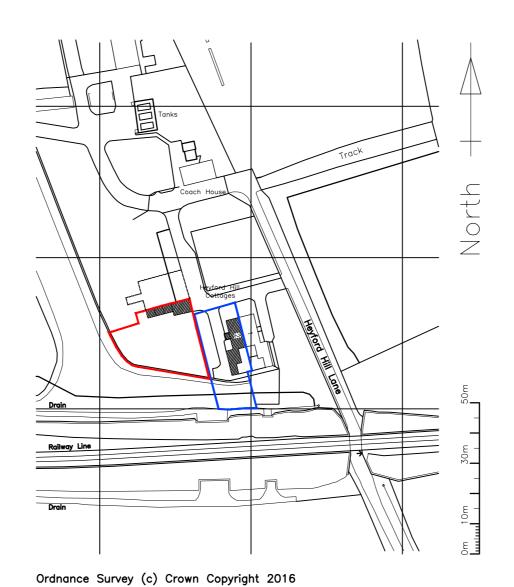

Appendix 2

REV DATE

Areas & Volumes : Scheme 1

1:500 Scale

Proposed Site Plan

Existing Site Plan

Existing outbuildings -56.72m2 : 136.1m3 New outbuildings — 86.31m2 : 254.1m3

S Location Plan 1:1250

All rights reserved. Licence number 100122432

**DESIGNS** CLIENT: Mr and Mrs N. Lawson The Pump House 2 Heyford Hill Cottage Oxford OX4 4YJ TITLE: Location and Site Plan (Out Building - Scheme 1) CLIENT JOB No:

1:1250

SCALE: 1:500

NOTES:

ANY DISCREPANCIES IN DRAWINGS OR DETAILS TO BE REPORTED TO BENJAMIN HILL DESIGNS LTD FOR CLARIFICATION

ANY DISCREPANCIES IN DRAWINGS OR DETAILS TO BE REPORTED TO BENJAMIN HILL DESIGNS LTD FOR CLARIFICATION