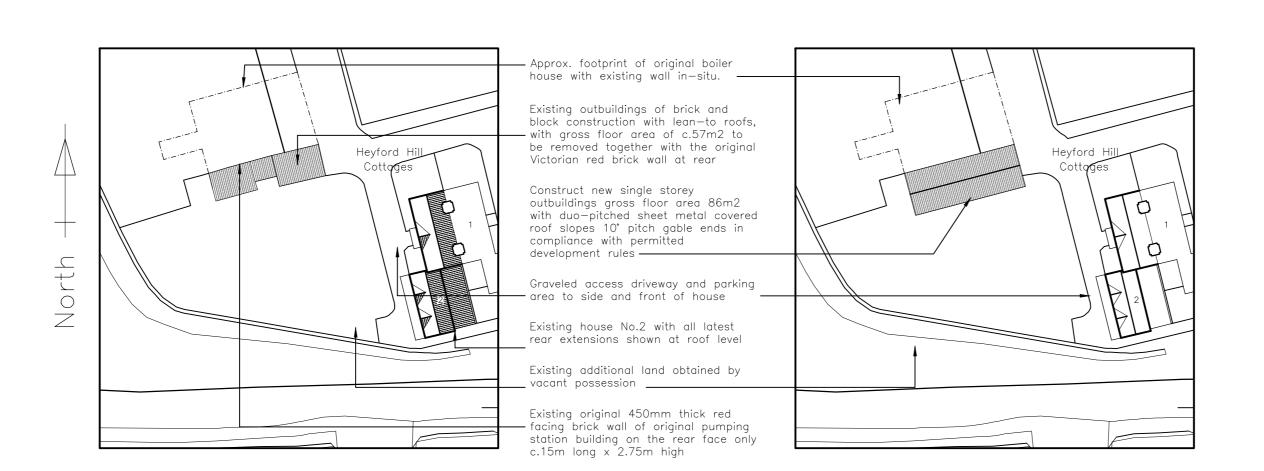

Appendix 2

REV DATE

Areas & Volumes : Scheme 1

1:500 Scale

Proposed Site Plan

Existing Site Plan

Existing outbuildings -56.72m2 : 136.1m3 New outbuildings — 86.31m2 : 254.1m3

S Location Plan 1:1250

All rights reserved. Licence number 100122432

**DESIGNS** CLIENT: Mr and Mrs N. Lawson The Pump House 2 Heyford Hill Cottage Oxford OX4 4YJ TITLE: Location and Site Plan (Out Building - Scheme 1) CLIENT JOB No:

BHD-0011-PL100

Planning

DRN: N.H CHK: XX DATE: May 2107

P1 24-05-17 Red/Blue lines updated as planning officer

DESCRIPTION

N.H.

INITIALS

P1

1:1250

SCALE: 1:500

NOTES:

ANY DISCREPANCIES IN DRAWINGS OR DETAILS TO BE REPORTED TO BENJAMIN HILL DESIGNS LTD FOR CLARIFICATION

ANY DISCREPANCIES IN DRAWINGS OR DETAILS TO BE REPORTED TO BENJAMIN HILL DESIGNS LTD FOR CLARIFICATION