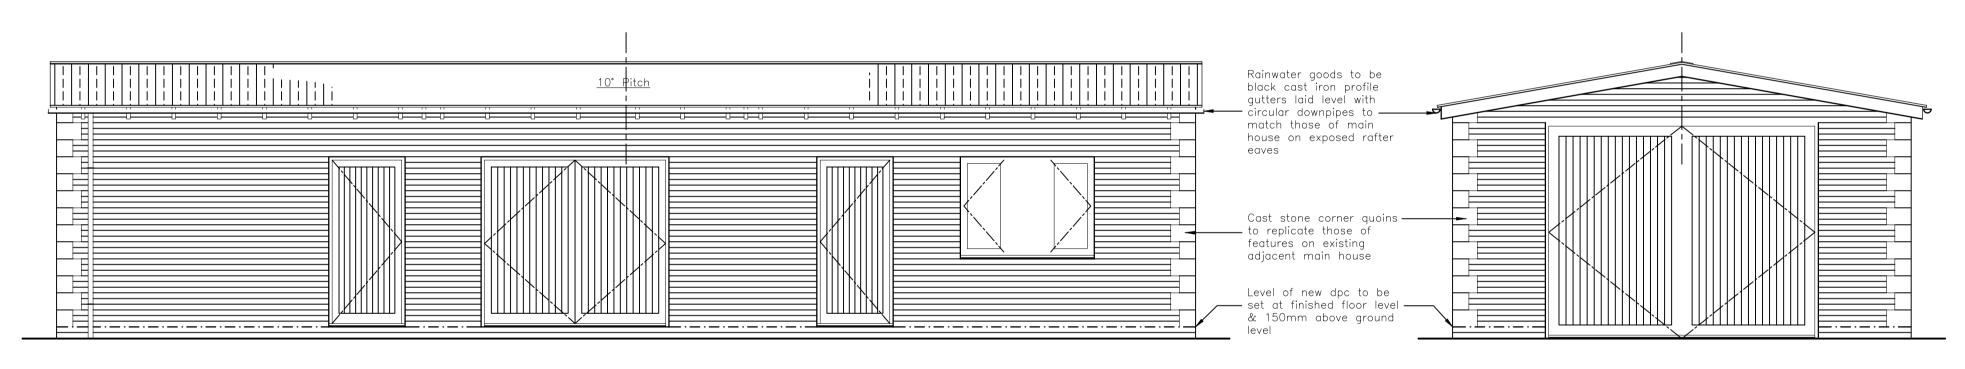

Workshop Front Elevation South South-East Facing

Workshop Rear Elevation North North-West Facing

Side Elevation
West South-West Facing

BH

CLIENT:

Mr and Mrs N. Lawson

The Pump House
2 Heyford Hill Cottage
Oxford